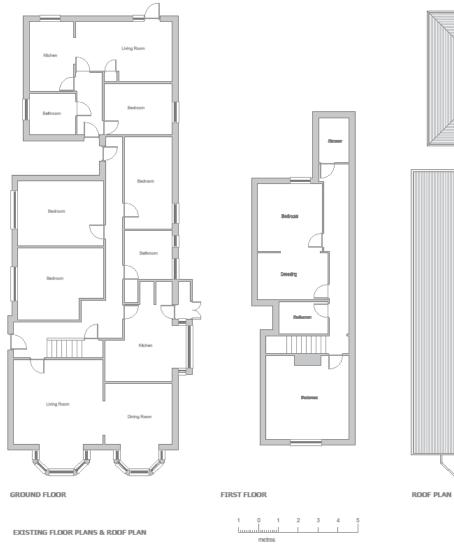

## Existing internal layout

The scaling of this drawing cannot be assured.

This drawing is based on dimensional survey information provided by others. Clendon Architecture cannot accept responsibility for the accuracy of this information.

All dimensions shown are in metric.

This drawing remains the copyright of Clendon Architecture.

Revision Description Date Drawn Checks

Client

Project 17 Newlands Drive

Existing Floor Plan & Roof Plan

CXXXXXX-CAL-00-PL-DR-A-1002