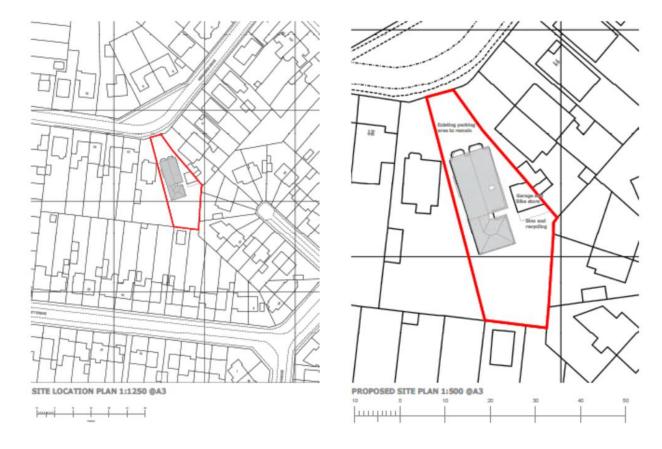

## Planning Committee B

22/01734/FUL 17 Newlands Drive

© Crown copyright and database rights 2022 Ordnance Survey 100648957. The representation of road, track or path is no evidence of a boundary or right of way. The representation of features as lines is no evidence of a properly boundary.

Drawing Titl

Site Location Plan & Proposed Site Plan

Drawing No

C030622-CAL-00-PL-DR-A-1006

Andritecture | Urban Design | Planning | 3D Vausilizations | Ranswebles | Highways

clendon.co.uk 1 Bar Lane York YOL 63U +44 (0)(1004 503 636