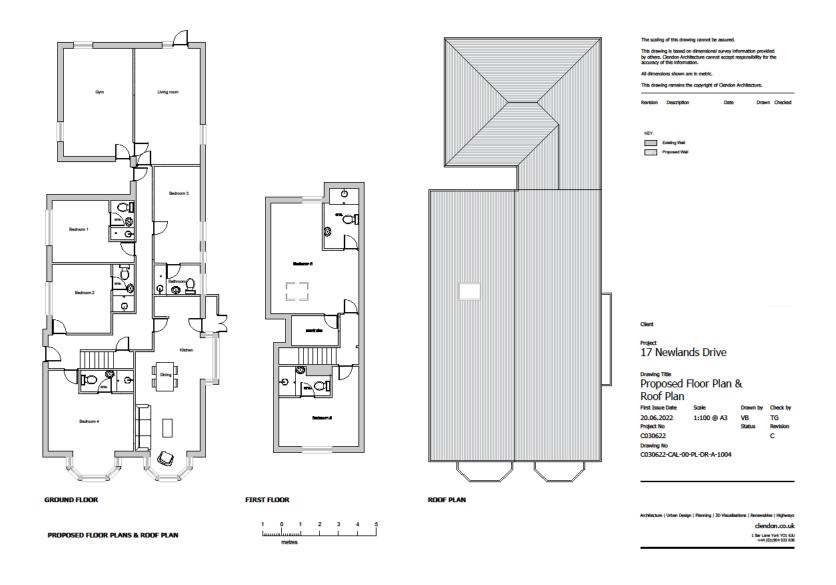

The scaling of this drawing cannot be assured.

This drawing is based on dimensional survey information provided by others. Gendon Architecture cannot accept responsibility for the accuracy of this information.

All dimensions shown are in metric.

This drawing remains the copyright of Clendon Architecture.

Revision Description Date Drawn Checker

Sits Boundary

 $\bigcirc$ 

Client

roject

17 Newlands Drive

## Proposed internal layout